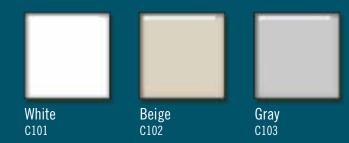

V706-4 Posts and Rails - Sahara (E107) Pickets - Federal Blue (E102)

Desert Sand E123

Samples shown approximate as closely as possible the actual finish color.

Designer Series

Need a custom color? Give us your swatch and we'll match it! The Grand Illusions Color Spectrum™ Designer Series allows you to match any color. This creates limitless color possibilities for also available with Mix 'n' Match™.