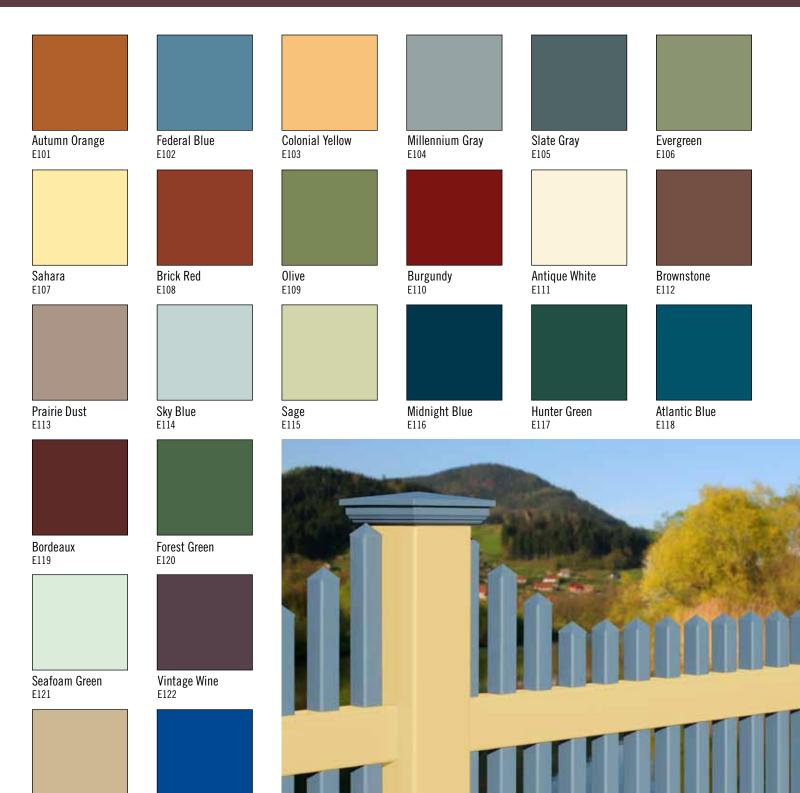

With 35 principal colors, completely lifelike woodgrains, and the ability to match any color of your choosing, you now have the perfect solution for your fence, railing, or decking. Landscape, Estate, and Vinyl WoodBond<sup>™</sup> Series all have a low gloss matte finish.

24 low gloss colors make up the Grand Illusions Color Spectrum<sup>™</sup> Estate Series. Chosen from many of the most popular exterior accent colors. Perfect for matching siding, shutters, trim, and a multitude of other applications. **All low gloss matte finish.** 