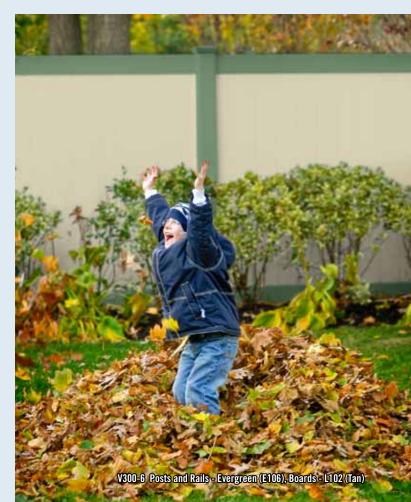

Serie (scar

Featuring 8 colors, the Grand Illusions Color Spectrum<sup>™</sup> Landscape Series is custom designed to match most exterior landscape applications. **All low gloss matte finish.** 

V352-3TR Posts, Caps and Rails - Eastern Green (L104), Pickets - Tan (L102)