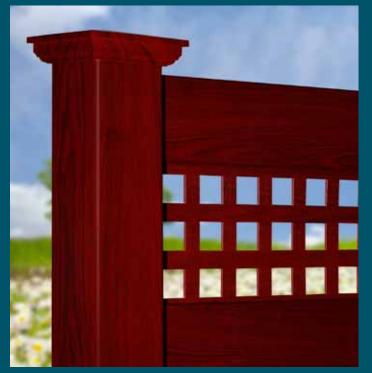

## THE MOST REALISTIC VINYL WOODGRAIN IN THE INDUSTRY!

With the unmatched detail of real wood and the maintenance free advantage of vinyl, you are sure to fall in love with the Grand Illusions Vinyl Woodbond<sup>™</sup> woodgrain vinyl fence. All low gloss matte finish.

Mahogany W101

COMPLETELY LIFELIKE!

V3215SQ-6 Mahogony (W101)

Rosewood W104

Eastern White Cedar W105

Cherry

W102

Walnut W103