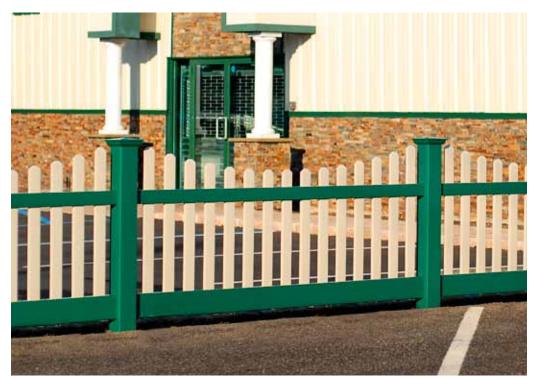

"The Series That Started it All" 100% Pure Virgin Co-Extruded vinyl. The original Illusions<sup>®</sup> Vinyl Fence product. High Gloss.

ASTM F964-09 Compliant • Miami-Dade County Approved Illusions®75MPH Wind Adaptor Kits Available