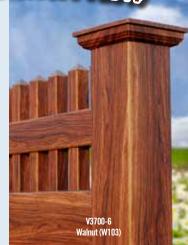

## THE MOST REALISTIC VINYL WOODGRAIN IN THE INDUSTRY!

With the unmatched detail of real wood and the maintenance free advantage of vinyl, you are sure to fall in love with the Grand Illusions Vinyl Woodbond<sup>™</sup> woodgrain vinyl fence. All low gloss matte finish.

Mahogany W101

COMPLETELY LIFELIKE!

V3215SQ-6 Mahogony (W101)

Rosewood W104

Eastern White Cedar W105

Cherry

W102

Walnut W103