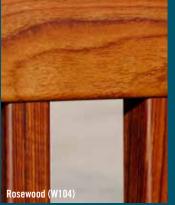

## THE MOST REALISTIC VINYL WOODGRAIN IN THE INDUSTRY!

With the unmatched detail of real wood and the maintenance free advantage of vinyl, you are sure to fall in love with the Grand Illusions Vinyl Woodbond<sup>™</sup> woodgrain vinyl fence. All low gloss matte finish.

Mahogany W101

COMPLETELY LIFELIKE!

V3215SQ-6 Mahogony (W101)

Rosewood W104

Eastern White Cedar W105

Cherry

W102

Walnut W103