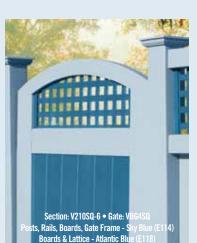

## 

**ABCHROD** 

Color and Woodgrain Vingl Fence

**MARTIN** 

V3215DS-6 Posts & Rails - Autumn Orange (E101)

Boards & Lattice - Vintage Wine (E122)

Section: V210SQ-6 • Gate: VBG4SQ Posts, Rails, Boards, Gate Frame - Brick Red (E108) Boards & Lattice - Burgundy (E110)