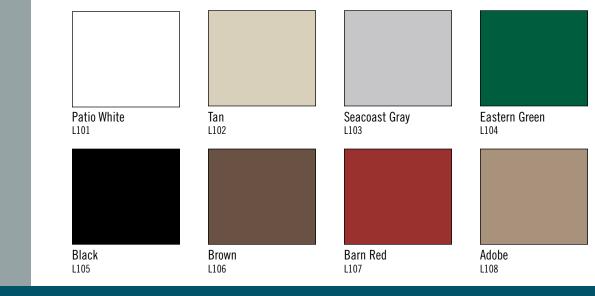

24 low gloss colors make up the Grand Illusions Color Spectrum<sup>™</sup> Estate Series. Chosen from many of the most popular exterior accent colors. Perfect for matching siding, shutters, trim, and a multitude of other applications. **All low gloss matte finish.** 