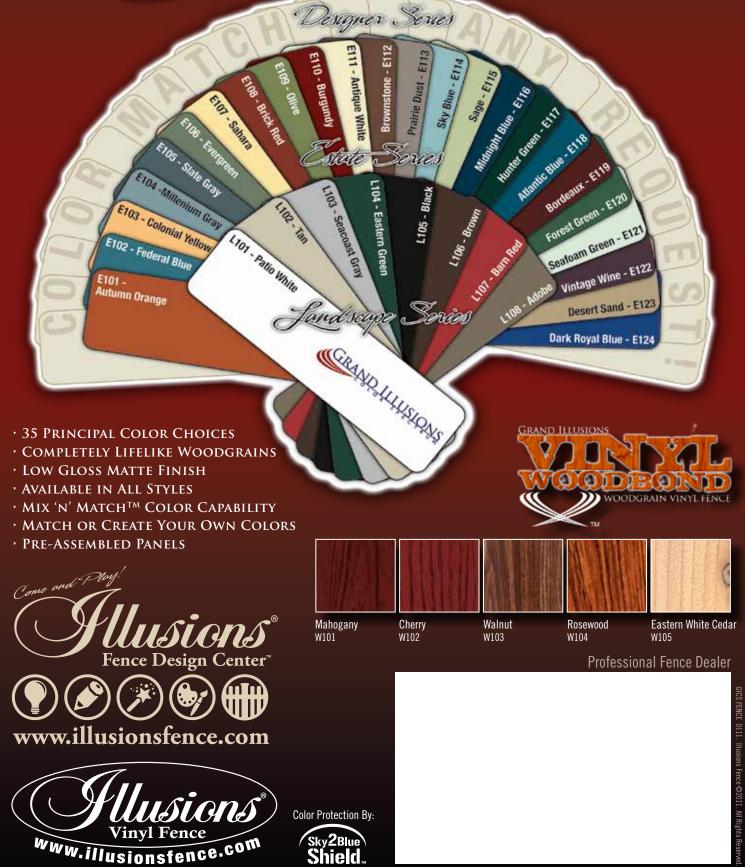

With 35 principal colors, completely lifelike woodgrains, and the ability to match any color of your choosing, you now have the perfect solution for your fence, railing, or decking. Landscape, Estate, and Vinyl WoodBond<sup>™</sup> Series all have a low gloss matte finish.

Serie (scar

Featuring 8 colors, the Grand Illusions Color Spectrum<sup>™</sup> Landscape Series is custom designed to match most exterior landscape applications. **All low gloss matte finish.** 

V352-3TR Posts, Caps and Rails - Eastern Green (L104), Pickets - Tan (L102)

24 low gloss colors make up the Grand Illusions Color Spectrum<sup>™</sup> Estate Series. Chosen from many of the most popular exterior accent colors. Perfect for matching siding, shutters, trim, and a multitude of other applications. **All low gloss matte finish.** 

V706-4 Posts and Rails - Sahara (E107) Pickets - Federal Blue (E102)

Desert Sand E123

Samples shown approximate as closely as possible the actual finish color.

Designer Series

Need a custom color? Give us your swatch and we'll match it! The Grand Illusions Color Spectrum™ Designer Series allows you to match any color. This creates limitless color possibilities for also available with Mix 'n' Match™.

Mahogany W101

COMPLETELY LIFELIKE!

V3215SQ-6 Mahogony (W101)

Rosewood W104

Eastern White Cedar W105

Cherry

W102

Walnut W103