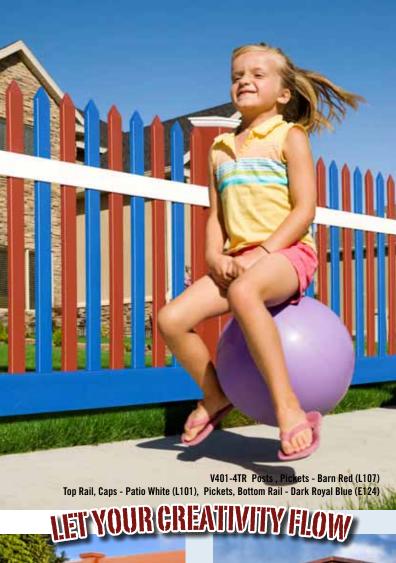

Imagine yourself painting your house tan with a plum trim and burgundy accents. Now you can Mix 'n' Match<sup>M</sup> your Illusions<sup>®</sup> Vinyl Fence with Burgundy Rails, Vintage Wine Posts and Tan Pickets. The possibilities are endless!

## GRAND LLUSIONS COLORSPECTRUM PATENT PENDING