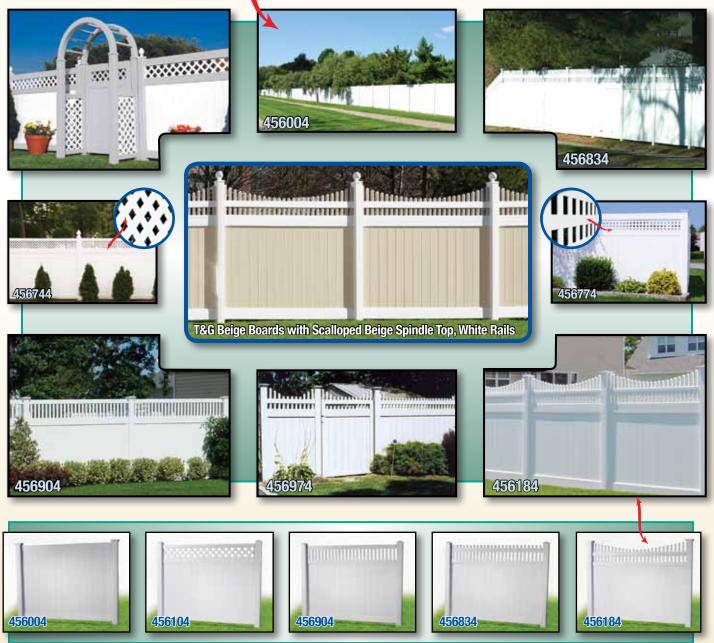

### emi rivaley

The **Illusions**® Semi-Privacy line has one of the largest selections we offer.

Customers are invited to pick one of our pre-made styles or to custom design their own.

Semi-Privacy panels are specially designed to offer privacy without a

**BOARD ON BOARD WITH ORNAMENTAL TOP** 