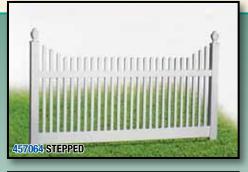

# Sates

T&G Scalloped, Crowned

Mid-Rail w/Diagonal Lattice

456164 - T&G Crowned

With Diagonal Lattice

T&G Crowned, Lattice Topped With Concave Mid-Rail T&G Scalloped Victorian

T&G Crowned Victorian