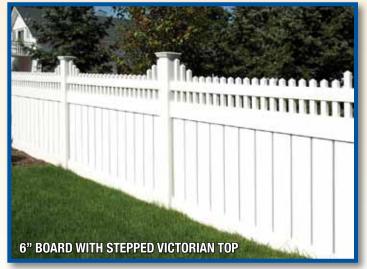

### Massic /ietorian

"Hlusions" Classic Victorian Picket is a maintenance free look alike of the old red cedar fence.

All of the panels are designed with the classic look in mind.

Available in White. Gray and Beige.

457064 CLASSIC VICTORIAN STEPPED TOP

**NEW ENGLAND** 