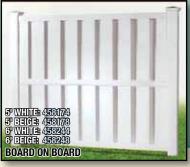

# Privacy

**Glusions**\* Privacy Panels are manufactured to feature a "V"-Jointed tongue and groove board. Privacy Panels come with a wide variety of decorative tops. Every section includes a metal reinforcement channel in the bottom rail to help create a stronger and longer lasting fence.

We offer a **Privacy Panel** for every taste and in a variety of colors as well.