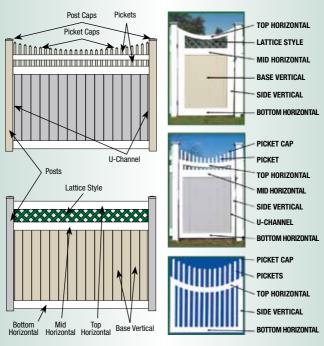

#### Pick your Colors/Bends

Beige • White • Grey • Green\* • Other

| COMPONENT         | COLOR/BEND |
|-------------------|------------|
| LATTICE STYLE     |            |
| TOP HORIZONTAL    |            |
| MIDDLE HORIZONTAL |            |
| BOTTOM HORIZONTAL | 1          |
| SIDE HORIZONTAL   |            |
| BASE VERTICAL     |            |
| PICKET CAP        |            |
| PICKET            |            |
| U-CHANNEL _       |            |
| POST              |            |
| POST CAP          |            |
| HINGES _          |            |
| LATCH             |            |
| DROP ROD          |            |
| OTHER _           |            |