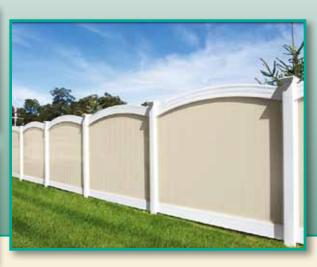

# Rolors & Qurves

GRAY AND WHITE MIX 'N' MATCH™ COMBINATION

#### Pick your Colors/Bends

Beige • White • Grey • Green\* • Other

| COMPONENT         | COLOR/BEND |
|-------------------|------------|
| LATTICE STYLE     |            |
| TOP HORIZONTAL    |            |
| MIDDLE HORIZONTAL |            |
| BOTTOM HORIZONTAL | 1          |
| SIDE HORIZONTAL   |            |
| BASE VERTICAL     |            |
| PICKET CAP        |            |
| PICKET            |            |
| U-CHANNEL _       |            |
| POST              |            |
| POST CAP          |            |
| HINGES _          |            |
| LATCH             |            |
| DROP ROD          |            |
| OTHER _           |            |

### Mix-n-Match™ Choices Any piece, any color\*