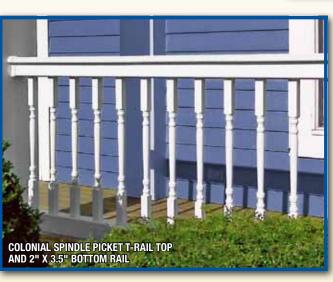

## Allusions Vinyl Railing

We offer one of the most complete lines of vinyl railings on the market today.

The **"Flusions"** Vinyl Railing System™ is great for patios, decks and steps. All railing panels we manufacture contain 100% virgin co-extruded compounds. ICC-ES AC174 Certified.

Our railings are offered in a combination of colors. Beige, Gray and White.

TRADITIONAL