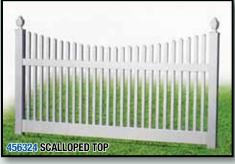

## raditional

"Illusions" Traditional Picket looks like the traditional "nail-on style" wood picket fence. This face mounted picket panel can be manufactured with three different picket widths. Narrow, standard or wide. These can be assembled with either a regular spacing or a reduced spacing for extra security.

Also available in optional through-rail construction.

3" PICKET - POINTED TOP CAP

3" PICKET - POINTED TOP - SCALLOPED