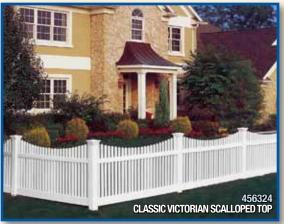

### Massic /ietorian

"Hlusions" Classic Victorian Picket is a maintenance free look alike of the old red cedar fence.

All of the panels are designed with the classic look in mind.

Available in White. Gray and Beige.