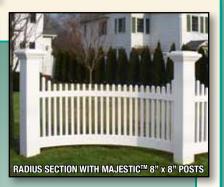

### Massic /ietorian

"Hlusions" Classic Victorian Picket is a maintenance free look alike of the old red cedar fence.

All of the panels are designed with the classic look in mind.

Available in White. Gray and Beige.

457064 CLASSIC VICTORIAN STEPPED TOP

**NEW ENGLAND** 