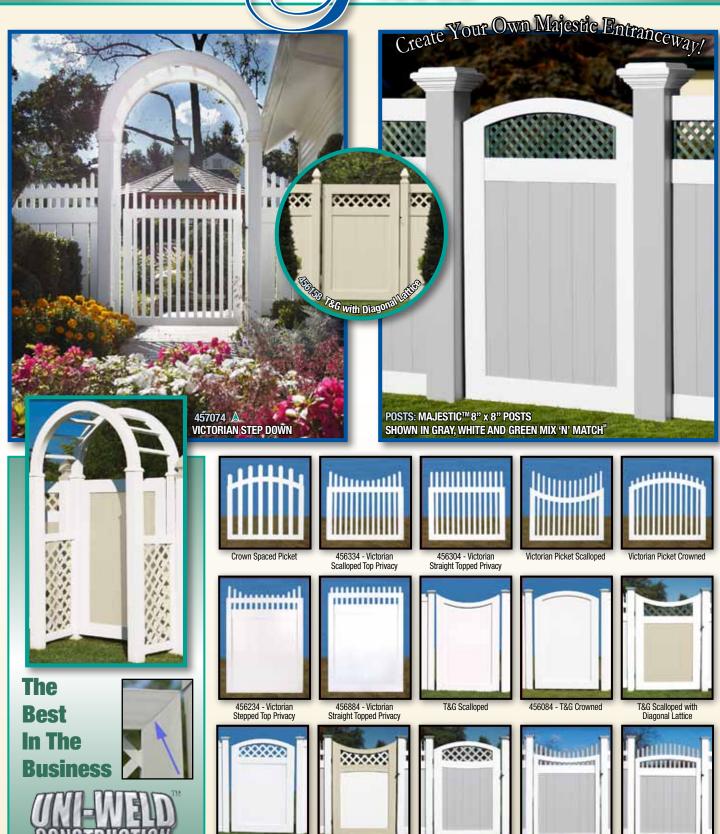

### emi rivaley

The **Illusions**® Semi-Privacy line has one of the largest selections we offer.

Customers are invited to pick one of our pre-made styles or to custom design their own.

Semi-Privacy panels are specially designed to offer privacy without a

457064 CLASSIC VICTORIAN STEPPED TOP

**NEW ENGLAND** 

# Rolors & Qurves

GRAY AND WHITE MIX 'N' MATCH™ COMBINATION