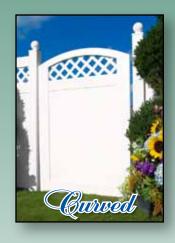

# Rolors & Qurves

GRAY AND WHITE MIX 'N' MATCH™ COMBINATION

#### Pick your Colors/Bends

Beige • White • Grey • Green\* • Other

| COMPONENT         | COLOR/BEND |
|-------------------|------------|
| LATTICE STYLE     |            |
| TOP HORIZONTAL    |            |
| MIDDLE HORIZONTAL |            |
| BOTTOM HORIZONTAL | 1          |
| SIDE HORIZONTAL   |            |
| BASE VERTICAL     |            |
| PICKET CAP        |            |
| PICKET            |            |
| U-CHANNEL _       |            |
| POST              |            |
| POST CAP          |            |
| HINGES _          |            |
| LATCH             |            |
| DROP ROD          |            |
| OTHER _           |            |

### Mix-n-Match™ Choices Any piece, any color\*