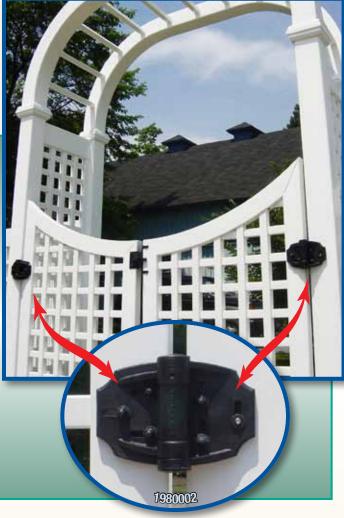

# Grand Arbors

With so many beautiful variations available, it would be difficult to show them all. We have provided a few examples of different combinations that can be designed by you. We allow you, the customer, to be the creative force behind the look and feel of your "Illusions" Grand Arbor.\*

\*See the "Illusions" Grand Arbors Brochure for more information on our 108 styles.