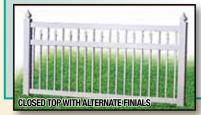

## rnamental

*Illusions*® Ornamental 1" x 1" Picket offers a vinyl alternative to the wrought iron fence. It enables the homeowner to maintain the look of wrought iron without the maintenance. All panels are manufactured with a metal reinforcing channel in the bottom rail for strength that will not fail.

MIX 'N' MATCH **ORNAMENTAL PICKET TOPS** ON ANY BASE.