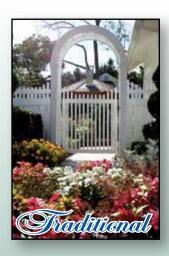

## raditional

"Illusions" Traditional Picket looks like the traditional "nail-on style" wood picket fence. This face mounted picket panel can be manufactured with three different picket widths. Narrow, standard or wide. These can be assembled with either a regular spacing or a reduced spacing for extra security.

Also available in optional through-rail construction.

3" PICKET - POINTED TOP CAP

3" PICKET - POINTED TOP - SCALLOPED