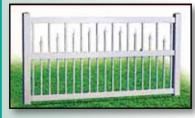

## rnamental

*Illusions*® Ornamental 1" x 1" Picket offers a vinyl alternative to the wrought iron fence. It enables the homeowner to maintain the look of wrought iron without the maintenance. All panels are manufactured with a metal reinforcing channel in the bottom rail for strength that will not fail.

MIX 'N' MATCH **ORNAMENTAL PICKET TOPS** ON ANY BASE.