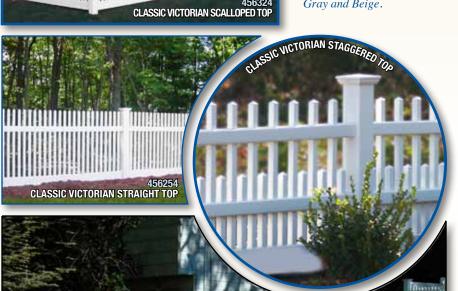

### Massic /ietorian

"Hlusions" Classic Victorian Picket is a maintenance free look alike of the old red cedar fence.

All of the panels are designed with the classic look in mind.

Available in White. Gray and Beige.

457064 CLASSIC VICTORIAN STEPPED TOP

**NEW ENGLAND** 