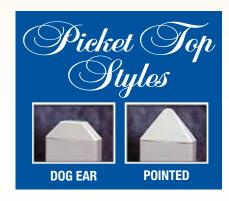

## raditional

"Illusions" Traditional Picket looks like the traditional "nail-on style" wood picket fence. This face mounted picket panel can be manufactured with three different picket widths. Narrow, standard or wide. These can be assembled with either a regular spacing or a reduced spacing for extra security.

Also available in optional through-rail construction.

3" PICKET - POINTED TOP CAP

3" PICKET - POINTED TOP - SCALLOPED