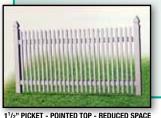

## raditional

"Illusions" Traditional Picket looks like the traditional "nail-on style" wood picket fence. This face mounted picket panel can be manufactured with three different picket widths. Narrow, standard or wide. These can be assembled with either a regular spacing or a reduced spacing for extra security.

Also available in optional through-rail construction.

3" PICKET - POINTED TOP CAP

3" PICKET - POINTED TOP - SCALLOPED