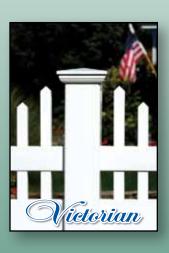

### Massic /ietorian

"Hlusions" Classic Victorian Picket is a maintenance free look alike of the old red cedar fence.

All of the panels are designed with the classic look in mind.

Available in White. Gray and Beige.

457064 CLASSIC VICTORIAN STEPPED TOP

**NEW ENGLAND** 