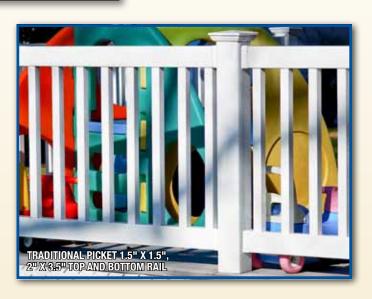

## raditional

"Illusions" Traditional Picket looks like the traditional "nail-on style" wood picket fence. This face mounted picket panel can be manufactured with three different picket widths. Narrow, standard or wide. These can be assembled with either a regular spacing or a reduced spacing for extra security.

Also available in optional through-rail construction.

3" PICKET - POINTED TOP CAP

3" PICKET - POINTED TOP - SCALLOPED