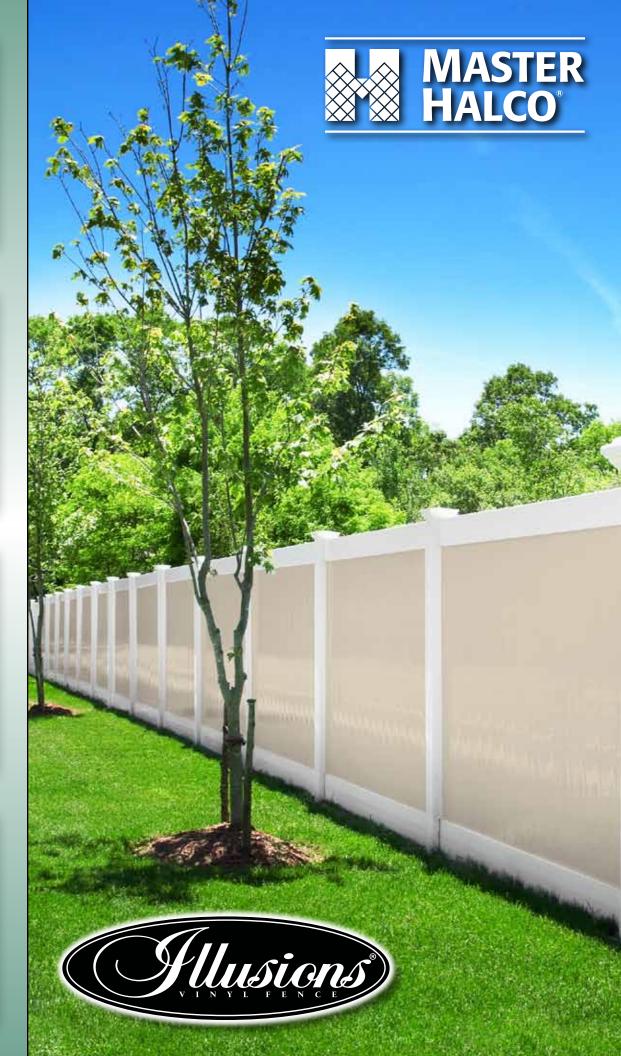

# Privacy

**Glusions**\* Privacy Panels are manufactured to feature a "V"-Jointed tongue and groove board. Privacy Panels come with a wide variety of decorative tops. Every section includes a metal reinforcement channel in the bottom rail to help create a stronger and longer lasting fence.

We offer a **Privacy Panel** for every taste and in a variety of colors as well.