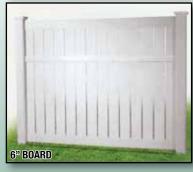

# Privacy

**Glusions**\* Privacy Panels are manufactured to feature a "V"-Jointed tongue and groove board. Privacy Panels come with a wide variety of decorative tops. Every section includes a metal reinforcement channel in the bottom rail to help create a stronger and longer lasting fence.

We offer a **Privacy Panel** for every taste and in a variety of colors as well.