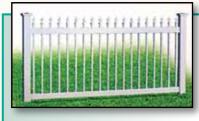

## rnamental

*Illusions*® Ornamental 1" x 1" Picket offers a vinyl alternative to the wrought iron fence. It enables the homeowner to maintain the look of wrought iron without the maintenance. All panels are manufactured with a metal reinforcing channel in the bottom rail for strength that will not fail.

MIX 'N' MATCH **ORNAMENTAL PICKET TOPS** ON ANY BASE.