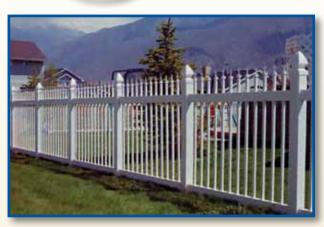

## rnamental

*Illusions*® Ornamental 1" x 1" Picket offers a vinyl alternative to the wrought iron fence. It enables the homeowner to maintain the look of wrought iron without the maintenance. All panels are manufactured with a metal reinforcing channel in the bottom rail for strength that will not fail.

MIX 'N' MATCH **ORNAMENTAL PICKET TOPS** ON ANY BASE.