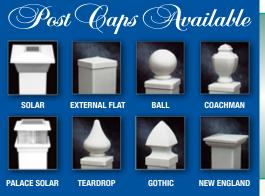

e allow you, the customer, to be the creative force behind the look and feel of your "Illusions" Grand Arbor.\*



\*See the "Illusions" Grand Arbors Brochure for more information on our 108 styles.

## Pergolas









# Sates



T&G Scalloped, Crowned

Mid-Rail w/Diagonal Lattice

456164 - T&G Crowned

With Diagonal Lattice

T&G Crowned, Lattice Topped With Concave Mid-Rail T&G Scalloped Victorian

T&G Crowned Victorian

## Allusions Vinyl Railing



We offer one of the most complete lines of vinyl railings on the market today.

The **"Flusions"** Vinyl Railing System™ is great for patios, decks and steps. All railing panels we manufacture contain 100% virgin co-extruded compounds. ICC-ES AC174 Certified.

Our railings are offered in a combination of colors. Beige, Gray and White.











TRADITIONAL

## Cardware

All **"Illusions"** Gate Hardware is manufactured using only the highest quality materials and held to the same rigorous specifications we use for all our products. Our hardware is designed to our specifications for our products.







































1.888.MH.FENCE (toll-free) www.MasterHalco.com www.illusionsfence.com



Chain-link Ornamental Wood Vinyl