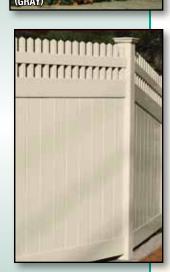

# Privacy

**Glusions**\* Privacy Panels are manufactured to feature a "V"-Jointed tongue and groove board. Privacy Panels come with a wide variety of decorative tops. Every section includes a metal reinforcement channel in the bottom rail to help create a stronger and longer lasting fence.

We offer a **Privacy Panel** for every taste and in a variety of colors as well.