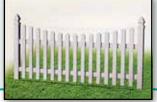

# Sates

T&G Scalloped, Crowned

Mid-Rail w/Diagonal Lattice

456164 - T&G Crowned

With Diagonal Lattice

T&G Crowned, Lattice Topped With Concave Mid-Rail T&G Scalloped Victorian

T&G Crowned Victorian