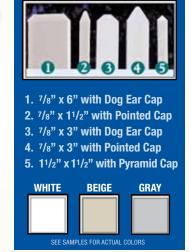

## raditional

"Illusions" Traditional Picket looks like the traditional "nail-on style" wood picket fence. This face mounted picket panel can be manufactured with three different picket widths. Narrow, standard or wide. These can be assembled with either a regular spacing or a reduced spacing for extra security.

Also available in optional through-rail construction.

3" PICKET - POINTED TOP CAP

3" PICKET - POINTED TOP - SCALLOPED