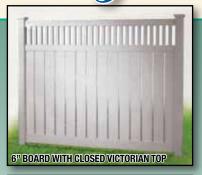

# Privacy

**Glusions**\* Privacy Panels are manufactured to feature a "V"-Jointed tongue and groove board. Privacy Panels come with a wide variety of decorative tops. Every section includes a metal reinforcement channel in the bottom rail to help create a stronger and longer lasting fence.

We offer a **Privacy Panel** for every taste and in a variety of colors as well.