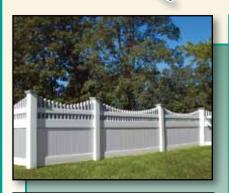

# Privacy

**Glusions**\* Privacy Panels are manufactured to feature a "V"-Jointed tongue and groove board. Privacy Panels come with a wide variety of decorative tops. Every section includes a metal reinforcement channel in the bottom rail to help create a stronger and longer lasting fence.

We offer a **Privacy Panel** for every taste and in a variety of colors as well.