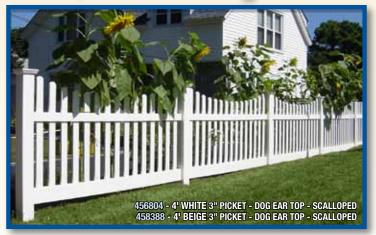

## raditional

"Illusions" Traditional Picket looks like the traditional "nail-on style" wood picket fence. This face mounted picket panel can be manufactured with three different picket widths. Narrow, standard or wide. These can be assembled with either a regular spacing or a reduced spacing for extra security.

Also available in optional through-rail construction.

3" PICKET - POINTED TOP CAP

3" PICKET - POINTED TOP - SCALLOPED