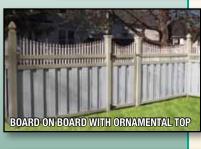

TED TOP - SCALLOPED







## rnamental







*Illusions*® Ornamental 1" x 1" Picket offers a vinyl alternative to the wrought iron fence. It enables the homeowner to maintain the look of wrought iron without the maintenance. All panels are manufactured with a metal reinforcing channel in the bottom rail for strength that will not fail.

MIX 'N' MATCH **ORNAMENTAL PICKET TOPS** ON ANY BASE.











### Massic /ietorian



"Hlusions" Classic Victorian Picket is a maintenance free look alike of the old red cedar fence.

All of the panels are designed with the classic look in mind.

Available in White. Gray and Beige.













457064 CLASSIC VICTORIAN STEPPED TOP















**NEW ENGLAND** 











# Rolors & Qurves















GRAY AND WHITE MIX 'N' MATCH™ COMBINATION











#### Pick your Colors/Bends

Beige • White • Grey • Green\* • Other

| COMPONENT         | COLOR/BEND |
|-------------------|------------|
| LATTICE STYLE     |            |
| TOP HORIZONTAL    |            |
| MIDDLE HORIZONTAL |            |
| BOTTOM HORIZONTAL | 1          |
| SIDE HORIZONTAL   |            |
| BASE VERTICAL     |            |
| PICKET CAP        |            |
| PICKET            |            |
| U-CHANNEL _       |            |
| POST              |            |
| POST CAP          |            |
| HINGES _          |            |
| LATCH             |            |
| DROP ROD          |            |
| OTHER _           |            |

### Mix-n-Match™ Choices Any piece, any color\*





### What Makes *Allusions*® Vinyl Products Different?

All the profiles that