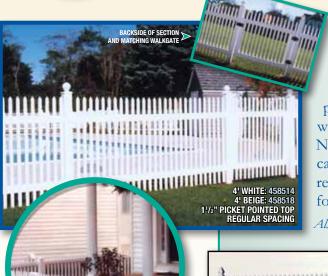

## raditional

"Illusions" Traditional Picket looks like the traditional "nail-on style" wood picket fence. This face mounted picket panel can be manufactured with three different picket widths. Narrow, standard or wide. These can be assembled with either a regular spacing or a reduced spacing for extra security.

Also available in optional through-rail construction.

3" PICKET - POINTED TOP CAP

3" PICKET - POINTED TOP - SCALLOPED