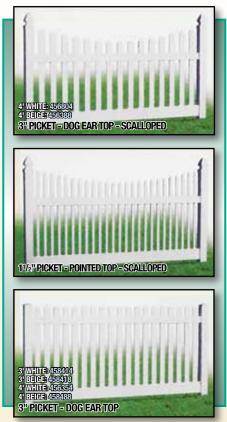

## raditional

"Illusions" Traditional Picket looks like the traditional "nail-on style" wood picket fence. This face mounted picket panel can be manufactured with three different picket widths. Narrow, standard or wide. These can be assembled with either a regular spacing or a reduced spacing for extra security.

Also available in optional through-rail construction.

3" PICKET - POINTED TOP CAP

3" PICKET - POINTED TOP - SCALLOPED