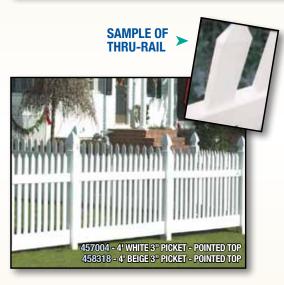

## raditional

"Illusions" Traditional Picket looks like the traditional "nail-on style" wood picket fence. This face mounted picket panel can be manufactured with three different picket widths. Narrow, standard or wide. These can be assembled with either a regular spacing or a reduced spacing for extra security.

Also available in optional through-rail construction.

3" PICKET - POINTED TOP CAP

3" PICKET - POINTED TOP - SCALLOPED