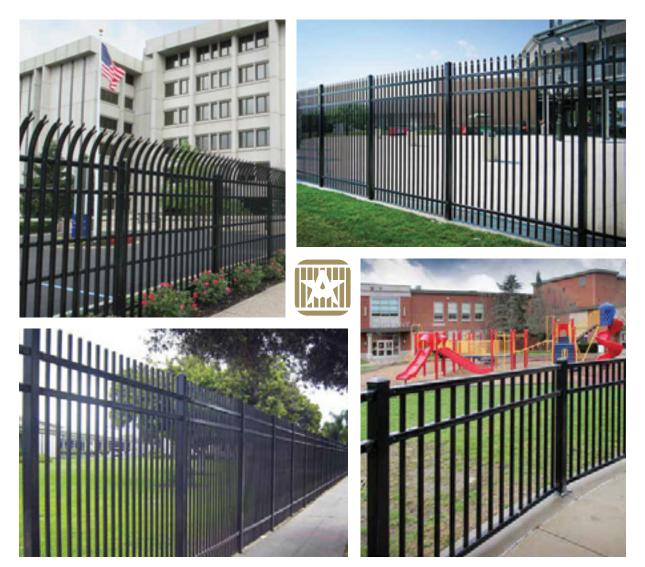

## ALL OF THESE STYLES ARE AVAILABLE THROUGH YOUR PREMIERE AMERISTAR DISTRIBUTOR EASTERN WHOLESALE FENCE.

| MONTAGE II <sup>°</sup>       | <b>INDUSTRIAL ORNAMENTAL STEEL FENCE</b> - Built for strength yet a penchant for beauty, Montage II is an industrial grade steel fence that delivers on both levels. Superior welding techniques create a profile that lends itself to landscaping design while maintaining a level of perimeter security that is unmatched.                                          |
|-------------------------------|-----------------------------------------------------------------------------------------------------------------------------------------------------------------------------------------------------------------------------------------------------------------------------------------------------------------------------------------------------------------------|
| MONTAGE<br>COMMERCIAL         | <b>COMMERCIAL ORNAMENTAL STEEL FENCE</b> - Montage Commercial steel fences have redefined the commercial fence industry with strength that matches the level of security demanded. In the past commercial fencing was defined as a chain link fence with three strands of barbwire, today Montage Commercial ornamental fences are the standard for security fencing. |
| MONTAGE PLUS                  | <b>ORNAMENTAL STEEL FENCE</b> - Montage Plus ornamental steel fence has the versatility to fit many different project appli-<br>cations. With its ability to traverse varying grades, variety of distinct product styles and unmatched coating performance,<br>Montage Plus is the preferred choice for ornamental fence.                                             |
| AEGIS II                      | <b>ORNAMENTAL STEEL FENCE</b> - The strength of Aegis II is rivaled only by the elegance of its profile. Manufactured as an industrial grade fence system, it is designed for strength and durability. Balanced by the beauty of its design features, Aegis II matches the level of security demanded by any application.                                             |
| AEGIS PLUS                    | <b>COMMERCIAL ORNAMENTAL STEEL FENCE</b> - Aegis Plus combines strength greater than most commercial steel fences with a surface finish that is essentially maintenance-free. The size of Aegis Plus works well for numerous applications where users are seeking greater strength and a more substantial look without the high cost of industrial fencing.           |
| Echelon II                    | <b>INDUSTRIAL ORNAMENTAL ALUMINUM FENCE</b> - Echelon II's superior strength and durability is a result of combining top quality design components with a maintenance-free, architectural grade finish. This revolutionary fence system is comprised of aluminum posts, panels, and mounting brackets that are easily installed along any terrain.                    |
| Echelon Plus                  | <b>ORNAMENTAL ALUMINUM FENCE</b> - Echelon Plus has taken the quality and performance of aluminum ornamental fencing to a higher level. The strength characteristics of the reinforced rail and posts, coupled with a superior powder coat finish make Echelon Plus the most durable .75" ornamental picket product on the market.                                    |
| Impasse II                    | <b>HIGH SECURITY STEEL PALISADE FENCE</b> - Maintaining a secure perimeter is your first line of defense against potential threats. Impasse II fence systems serve as a visual deterrent backed with heavy steel components that give a higher level of protection compared to the traditional chain link or architectural mesh fence alternatives.                   |
| <b>S</b> TALWART <sup>®</sup> | <b>POST &amp; RAIL ANTI-RAM CRASH BARRIER</b> - The Stalwart post and rail anti-ram barrier is the most economical passive perimeter barrier on the market. The Stalwart standalone design when installed adjacent to an existing perimeter fence, transforms the perimeter into a secure anti-crash perimeter system.                                                |
| Stalwart Plus                 | <b>ANTI-RAM BARRIER + ARCHITECTURAL MESH</b> - Stalwart Plus combines the design components of an anti-ram barrier with the industrial appearance of architectural mesh. Diverse mesh options for a varied level of security to delay with anti-cut and anti-climb properties.                                                                                        |
| Stalwart IS                   | <b>ANTI-RAM BARRIER + SECURITY FENCE</b> - Stalwart IS unites the strongest security fence available with the most widely used anti-ram perimeter barrier. The appearance of Stalwart IS is a great visual deterrent that delivers strength and fortitude for keeping any assailant from easily breaching the perimeter.                                              |
| STALWART II                   | <b>ANTI-RAM BARRIER + ORNAMENTAL FENCE</b> - Stalwart II integrates the design features of a traditional ornamental iron fence with the resilience of the Stalwart anti-ram barrier. The ornamental picket design blends into its surroundings, not drawing attention to itself, but still maintaining the requirements of an anti-ram barrier.                       |
| WireWorks Plus                | <b>COMMERCIAL WELDED WIRE STEEL FENCE</b> - The WireWorks Plus fence system is the new standard in welded wire fencing.<br>With this product, Ameristar has a fence solution that will reduce dependency on chain link. WireWorks Plus provides unobstructed visibility, aesthetics, and security while delivering a value added fencing solution.                    |
| WIREWORKS ANTI-CLIMB          | <b>HIGH SECURITY WELDED WIRE MESH FENCE</b> - WireWorks Anti-Climb is a unique perimeter security system that maintains a guarded display of visual screening balancing the need to delay and deter an attack. WireWorks Anti-Climb combines a mesh that discourages cutting and climbing with framework that can support a total security platform.                  |