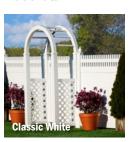

#### Shown: VBG4-46 Lattice Accent Gate for the V3215D-6 Sections

The Illusions Vinyl Fence QuickShip® program features matching 4' walk and 5' drive gates for all styles. There are also custom accent gates available for a hand picked high impact selection of styles. Featured accent gates are the extremely popular VBG2 arched top-rail privacy style and the VBG4 arched top-rail privacy gate with lattice. **Looking for a little something extra?** Invite your friends and family to your outdoor living space through a regal looking arbor, or a Majestic Entranceway complete with 8" x 8" Maiestic Posts.