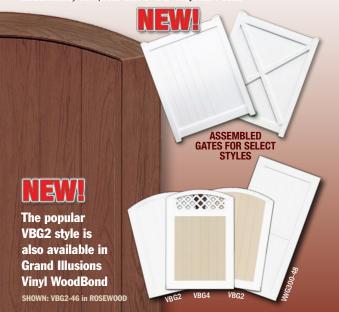

#### Shown: VBG4-46 Lattice Accent Gate for the V3215D-6 Sections

The Illusions Vinyl Fence QuickShip® program features matching 4' walk and 5' drive gates for all styles. There are also custom accent gates available for a hand picked high impact selection of styles. Featured accent gates are the extremely popular VBG2 arched top-rail privacy style and the VBG4 arched top-rail privacy gate with lattice. **Looking for a little something extra?** Invite your friends and family to your outdoor living space through a regal looking arbor, or a Majestic Entranceway complete with 8" x 8" Maiestic Posts.