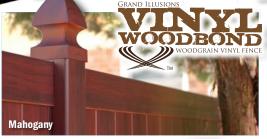

# QuiekShip

### **MATCHING GATES & ACCENT GATES**



#### Shown: VBG4-46 Lattice Accent Gate for the V3215D-6 Sections

The Illusions Vinyl Fence QuickShip® program features matching 4' walk and 5' drive gates for all styles. There are also custom accent gates available for a hand picked high impact selection of styles. Featured accent gates are the extremely popular VBG2 arched top-rail privacy style and the VBG4 arched top-rail privacy gate with lattice. **Looking for a little something extra?** Invite your friends and family to your outdoor living space through a regal looking arbor, or a Majestic Entranceway complete with 8" x 8" Maiestic Posts.



# QuickShip®

In Stock Items
NO WAIT
Pre-Assembled



PROFESSIONAL FENCE DEALER



## In Stock Items - NO WAIT Pre-Assembled















V300-8









Black

V300-6

















V3215D-5, 6

V300-4. 5. 6



V3215DS-6



Classic White



V3707-6 In Stock Items - NO WAIT Illusions Vinyl Fence is proud to

V352-4TR



**Classic White** V401-4TR STRAIGHT POINTED TOP 7/8" X 3" PICKET



V707-4 STEPPED CLASSIC VICTORIAN
1.5" X 1.5" PICKET

provide you with a delivery service unparalleled in the fence industry. Any fence style in the Illusions OuickShip® Program features "In Stock Items - NO WAIT"delivery. Call your fence professional and arrange your install today!

V700-4 STRAIGHT CLASSIC VICTORIAN 1.5" X 1.5" PICKET

V3700-6

V706-4 STEPPED CLASSIC VICTORIAN 1.5" X 1.5" X 1.5" PICKET