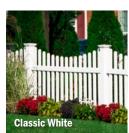

V700-4 STRAIGHT CLASSIC VICTORIAN 1.5" X 1.5" PICKET

V3700-6

V706-4 STEPPED CLASSIC VICTORIAN 1.5" X 1.5" X 1.5" PICKET