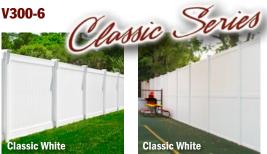

## In Stock Items - NO WAIT Pre-Assembled

V300-8

Black

V300-6

V3215D-5, 6

V300-4. 5. 6

V3215DS-6

Classic White

V3707-6 In Stock Items - NO WAIT Illusions Vinyl Fence is proud to

V352-4TR

**Classic White** V401-4TR STRAIGHT POINTED TOP 7/8" X 3" PICKET

V707-4 STEPPED CLASSIC VICTORIAN
1.5" X 1.5" PICKET

provide you with a delivery service unparalleled in the fence industry. Any fence style in the Illusions OuickShip® Program features "In Stock Items - NO WAIT"delivery. Call your fence professional and arrange your install today!