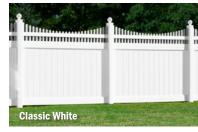

V3707-6 In Stock Items - NO WAIT Illusions Vinyl Fence is proud to

V352-4TR

**Classic White** V401-4TR STRAIGHT POINTED TOP 7/8" X 3" PICKET

V707-4 STEPPED CLASSIC VICTORIAN
1.5" X 1.5" PICKET

provide you with a delivery service unparalleled in the fence industry. Any fence style in the Illusions OuickShip® Program features "In Stock Items - NO WAIT"delivery. Call your fence professional and arrange your install today!