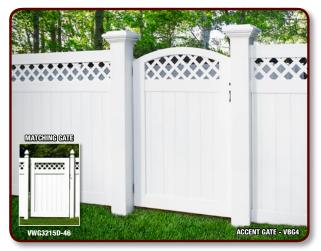

#### Shown: VBG4-46 Lattice Accent Gate for the V3215D-6 Sections

The Illusions Vinyl Fence QuickShip® program features matching 4' walk and 5' drive gates for all styles. There are also custom accent gates available for a hand picked high impact selection of styles. Featured accent gates are the extremely popular VBG2 arched top-rail privacy style and the VBG4 arched top-rail privacy gate with lattice. **Looking for a little something extra?** Invite your friends and family to your outdoor living space through a regal looking arbor, or a Majestic Entranceway complete with 8" x 8" Maiestic Posts.