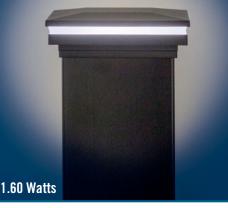

VPCL55W 5" Neptune LV Post Cap - White 0.80 Watts

Ornamental Low Voltage Lighting Ornamental LV Post Cap Light Shown in Smooth Finish (FENCE)

| Code        | Description            | Finish             | Code        | Description                  | Finish                    |
|-------------|------------------------|--------------------|-------------|------------------------------|---------------------------|
| EOLPC2      | 2" LV Ornamental Cap   | Smooth (Fence)     | EOLCO2      | 2" Ornamental LV Combo Cap   | Smooth (Fence)            |
| EOLPC4      | 4" LV Ornamental Cap   | Smooth (Fence)     | EOLCO4      | 4" Ornamental LV Combo Cap   | Smooth (Fence)            |
| EORLPC25-BK | 2.5" LV Ornamental Cap | Textured (Railing) | EORLC025-BK | 2.5" Ornamental LV Combo Cap | <b>Textured (Railing)</b> |
| EORLPC30-BK | 3" LV Ornamental Cap   | Textured (Railing) | EORLC030-BK | 3" Ornamental LV Combo Cap   | Textured (Railing)        |
|             |                        |                    |             |                              |                           |