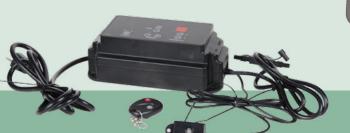

**12 Watt Low Voltage** 

**Power Supply (Remote Included)** 

LV50PS 50 Watt Power Supply w/ Photo Eye, Timer, Remote, and Bluetooth

ዾ Harnesses & Splitters 🤜

LV2WH - 2' Wire Harness | LV5WH - 5' Wire Harness | LV7WH - 7' Wire Harness LV9WH - 9' Wire Harness | LV2SPLT - 2 Output Splitter | LV5SPLT - 5 Output Splitter LV12PS 12 Watt Power Supply w/ Photo Eye