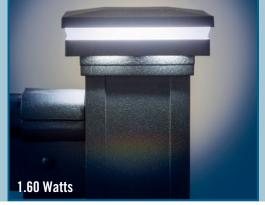

VPCL55W 5" Neptune LV Post Cap - White 0.80 Watts

Ornamental Low Voltage Lighting Ornamental LV Post Cap Light Shown in Smooth Finish (FENCE)

| Code        | Description            | Finish             | Code        | Description                  | Finish                    |
|-------------|------------------------|--------------------|-------------|------------------------------|---------------------------|
| EOLPC2      | 2" LV Ornamental Cap   | Smooth (Fence)     | EOLCO2      | 2" Ornamental LV Combo Cap   | Smooth (Fence)            |
| EOLPC4      | 4" LV Ornamental Cap   | Smooth (Fence)     | EOLCO4      | 4" Ornamental LV Combo Cap   | Smooth (Fence)            |
| EORLPC25-BK | 2.5" LV Ornamental Cap | Textured (Railing) | EORLC025-BK | 2.5" Ornamental LV Combo Cap | <b>Textured (Railing)</b> |
| EORLPC30-BK | 3" LV Ornamental Cap   | Textured (Railing) | EORLC030-BK | 3" Ornamental LV Combo Cap   | Textured (Railing)        |
|             |                        |                    |             |                              |                           |