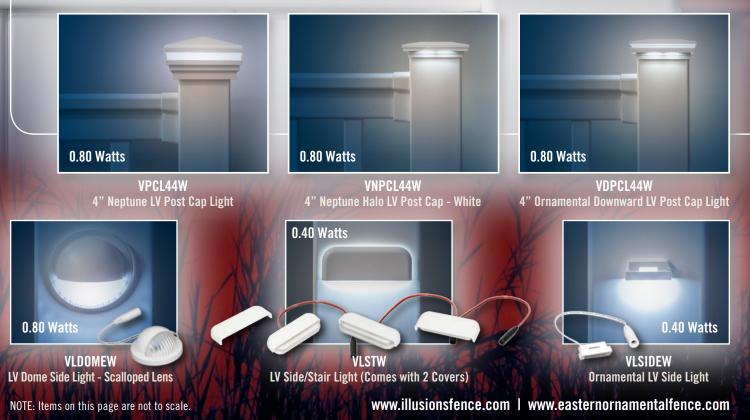

VPCL55W 5" Neptune LV Post Cap - White 0.80 Watts

Ornamental Low Voltage Lighting Ornamental LV Post Cap Light Shown in Smooth Finish (FENCE)

| Code        | Description            | Finish             | Code        | Description                  | Finish                    |
|-------------|------------------------|--------------------|-------------|------------------------------|---------------------------|
| EOLPC2      | 2" LV Ornamental Cap   | Smooth (Fence)     | EOLCO2      | 2" Ornamental LV Combo Cap   | Smooth (Fence)            |
| EOLPC4      | 4" LV Ornamental Cap   | Smooth (Fence)     | EOLCO4      | 4" Ornamental LV Combo Cap   | Smooth (Fence)            |
| EORLPC25-BK | 2.5" LV Ornamental Cap | Textured (Railing) | EORLC025-BK | 2.5" Ornamental LV Combo Cap | <b>Textured (Railing)</b> |
| EORLPC30-BK | 3" LV Ornamental Cap   | Textured (Railing) | EORLC030-BK | 3" Ornamental LV Combo Cap   | Textured (Railing)        |
|             |                        |                    |             |                              |                           |

EORLDOME-BK LV Dome Side Light Scalloped Lens (BLACK)

EORSLT-BK (Shown on 4" Post) LV Side/Stair Light (BLACK) (Comes with 2 Covers)

EORLSIDE-BK Ornamental LV Side Light (BLACK)

LV12DIM

(OPTIONAL) Dimmer for use with