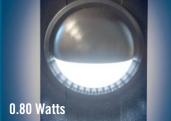

VPCL55W 5" Neptune LV Post Cap - White 0.80 Watts

Ornamental Low Voltage Lighting Ornamental LV Post Cap Light Shown in Smooth Finish (FENCE)

| Code        | Description            | Finish             | Code        | Description                  | Finish                    |
|-------------|------------------------|--------------------|-------------|------------------------------|---------------------------|
| EOLPC2      | 2" LV Ornamental Cap   | Smooth (Fence)     | EOLCO2      | 2" Ornamental LV Combo Cap   | Smooth (Fence)            |
| EOLPC4      | 4" LV Ornamental Cap   | Smooth (Fence)     | EOLCO4      | 4" Ornamental LV Combo Cap   | Smooth (Fence)            |
| EORLPC25-BK | 2.5" LV Ornamental Cap | Textured (Railing) | EORLC025-BK | 2.5" Ornamental LV Combo Cap | <b>Textured (Railing)</b> |
| EORLPC30-BK | 3" LV Ornamental Cap   | Textured (Railing) | EORLC030-BK | 3" Ornamental LV Combo Cap   | Textured (Railing)        |
|             |                        |                    |             |                              |                           |