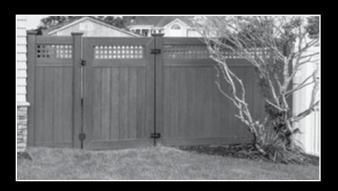

## WELDED CORNER or ASSEMBLED GATES? Flusions

## **WELDED GATES**

Your traditional Illusions Vinyl Gate style is what's known as a Uni-Weld corner gate. Illusions Welded Gates feature an internal truss rod in both the top and bottom horizontal rails for added structural integrity.

This "picture frame" look perfectly follows follows the look of the top rail or pickets of the matching fence style.