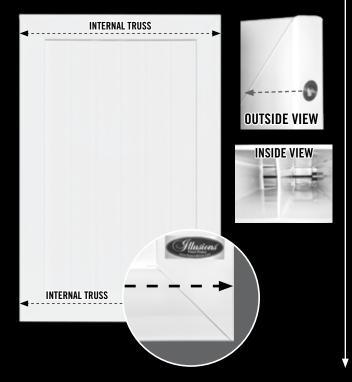

## **WELDED GATES**

Your traditional Illusions Vinyl Gate style is what's known as a Uni-Weld corner gate. Illusions Welded Gates feature an internal truss rod in both the top and bottom horizontal rails for added structural integrity.

**TOP VIEW**