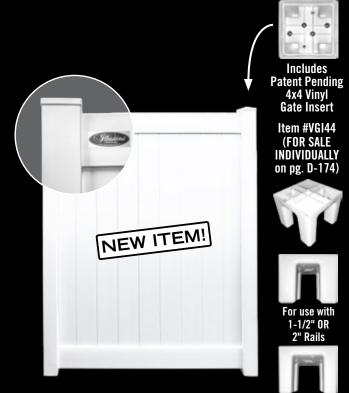

## ASSEMBLED GATES

We have added a new gate style to go along with your industry leading Uni-Weld Illusions gates.

These "ASSEMBLED GATES" are a prefabricated, non-welded gate with 4" x 4" uprights, and either 2" x 6" or 2" x 3-1/2" rails depending on the style. Every gate comes with a cross brace and the rails come with metal channels for added structural integrity.