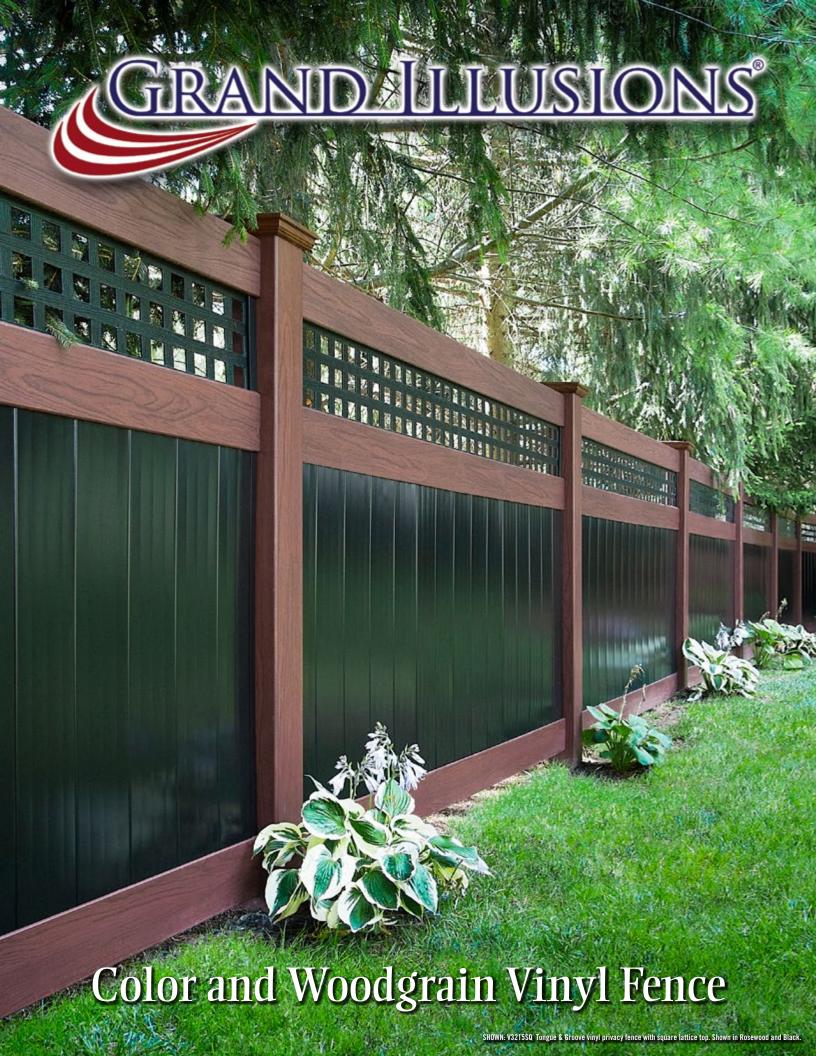

## Color Vinyl Fence!

All Illusions Fence Styles are available in ALL colors!

**Grand Illusions Color Spectrum™** is the next evolution of a product. Choose from 32 different low gloss colors of vinyl fence. You can even let your creativity flow by mix 'n' matching your colors to create incredible fence installations.