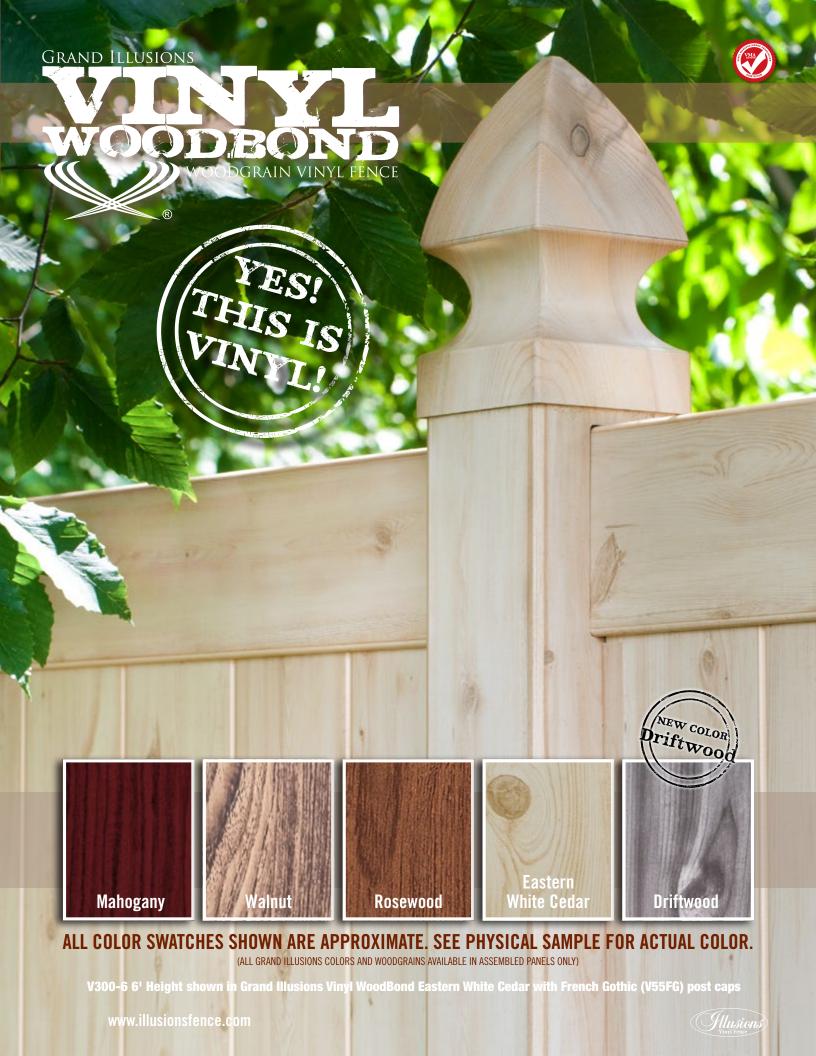

#### ALL STYLES AVAILABLE IN ALL COLORS. Colors shown are approximate. See physical sample for actual color.

Seafoam Green Vintage Wine

Series" allows you to match any color. This creates limitless color possibilities for any fence

#### Need a custom color?

Give us a swatch and we'll match it!

The **Grand Illusions** Color Spectrum "Designer application.