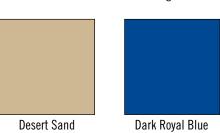

# Grand Illusions Color Spectrum FOCUS COLORS

Handpicked to match the most requested home accents and backyard blending options, the Focus Colors are some of the most popular color options in the Illusions Vinyl Fence product line.

(These colors are not available through the QuickShip™ program. Ask your local dealer for delivery times.)

ALL COLORS SHOWN ARE APPROXIMATE. SEE PHYSICAL SAMPLE FOR ACTUAL COLOR.

- 32 Principal Color Choices
- Low Gloss Matte Finish
- Available in All Styles
- Mix 'n' Match™ Your Colors
- Sky2Blue™ Color Protection

### Endless Color Possibilities...

All of these beautiful low gloss Grand Illusions Color Spectrum colors are created to match common home accent colors. You can Mix 'n' Match™ them with any other Illusions colors as well. (These colors are not available through the QuickShip™ program. Ask your local dealer for delivery times.)