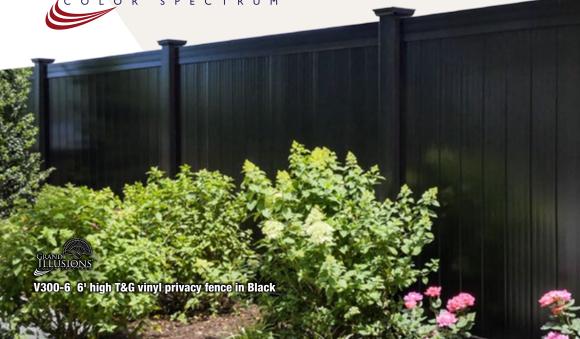

## Color Vinyl Fence!

All Illusions Fence Styles are available in ALL colors!

**Grand Illusions Color Spectrum™** is the next evolution of a product. Choose from 32 different low gloss colors of vinyl fence. You can even let your creativity flow by mix 'n' matching your colors to create incredible fence installations.

### Endless Color Possibilities...

All of these beautiful low gloss Grand Illusions Color Spectrum colors are created to match common home accent colors. You can Mix 'n' Match™ them with any other Illusions colors as well. (These colors are not available through the QuickShip™ program. Ask your local dealer for delivery times.)