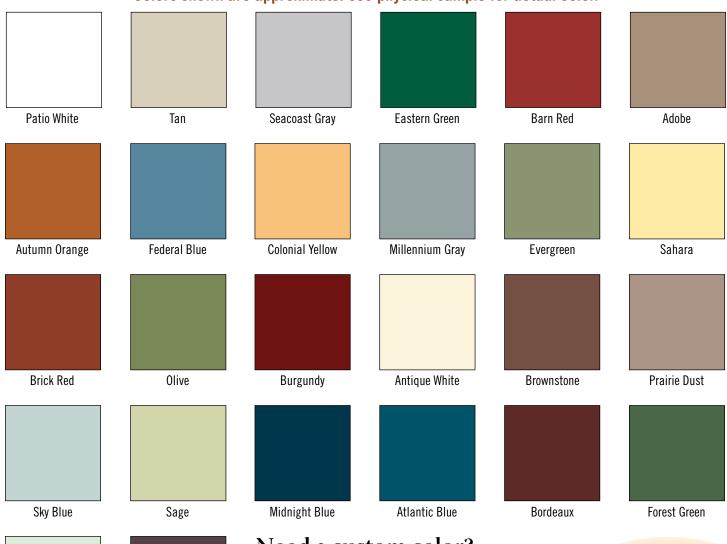

# Grand Illusions Color Spectrum FOCUS COLORS

Handpicked to match the most requested home accents and backyard blending options, the Focus Colors are some of the most popular color options in the Illusions Vinyl Fence product line.

(These colors are not available through the QuickShip™ program. Ask your local dealer for delivery times.)

ALL COLORS SHOWN ARE APPROXIMATE. SEE PHYSICAL SAMPLE FOR ACTUAL COLOR.

- 32 Principal Color Choices
- Low Gloss Matte Finish
- Available in All Styles
- Mix 'n' Match™ Your Colors
- Sky2Blue™ Color Protection

### Endless Color Possibilities...

All of these beautiful low gloss Grand Illusions Color Spectrum colors are created to match common home accent colors. You can Mix 'n' Match™ them with any other Illusions colors as well. (These colors are not available through the QuickShip™ program. Ask your local dealer for delivery times.)