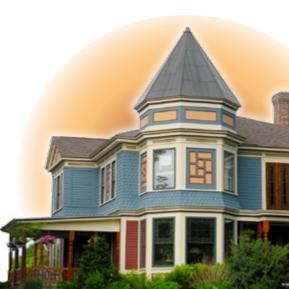

## Color Vinyl Fence!

All Illusions Fence Styles are available in ALL colors!

**Grand Illusions Color Spectrum™** is the next evolution of a product. Choose from 32 different low gloss colors of vinyl fence. You can even let your creativity flow by mix 'n' matching your colors to create incredible fence installations.

### Endless Color Possibilities...

All of these beautiful low gloss Grand Illusions Color Spectrum colors are created to match common home accent colors. You can Mix 'n' Match™ them with any other Illusions colors as well. (These colors are not available through the QuickShip™ program. Ask your local dealer for delivery times.)