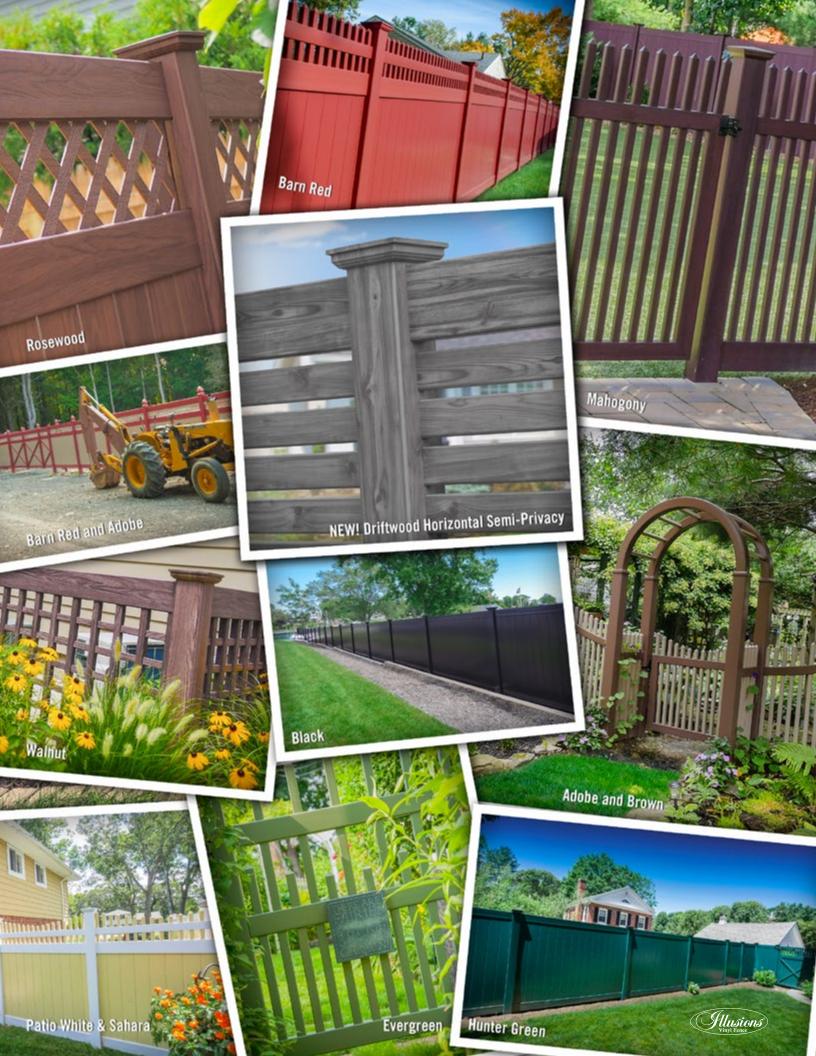

### Endless Color Possibilities...

All of these beautiful low gloss Grand Illusions Color Spectrum colors are created to match common home accent colors. You can Mix 'n' Match™ them with any other Illusions colors as well. (These colors are not available through the QuickShip™ program. Ask your local dealer for delivery times.)