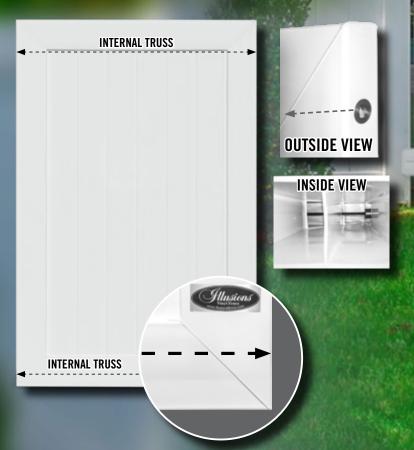

## UNI-WELD WELDED CORNER GATES

Your traditional Illusions Vinyl Gate style is what's known as a Uni-Weld corner gate. Illusions Welded Gates feature an internal truss rod in both the top and bottom horizontal rails for added structural integrity.

This "picture frame" look perfectly follows the look of the top rail or pickets of the matching fence style.

Whether you choose Illusions Vinyl Fence welded gates or assembled gates, you can expect to enjoy the benefits of durability, security, and customization. The decision ultimately comes down to your specific preferences and requirements.