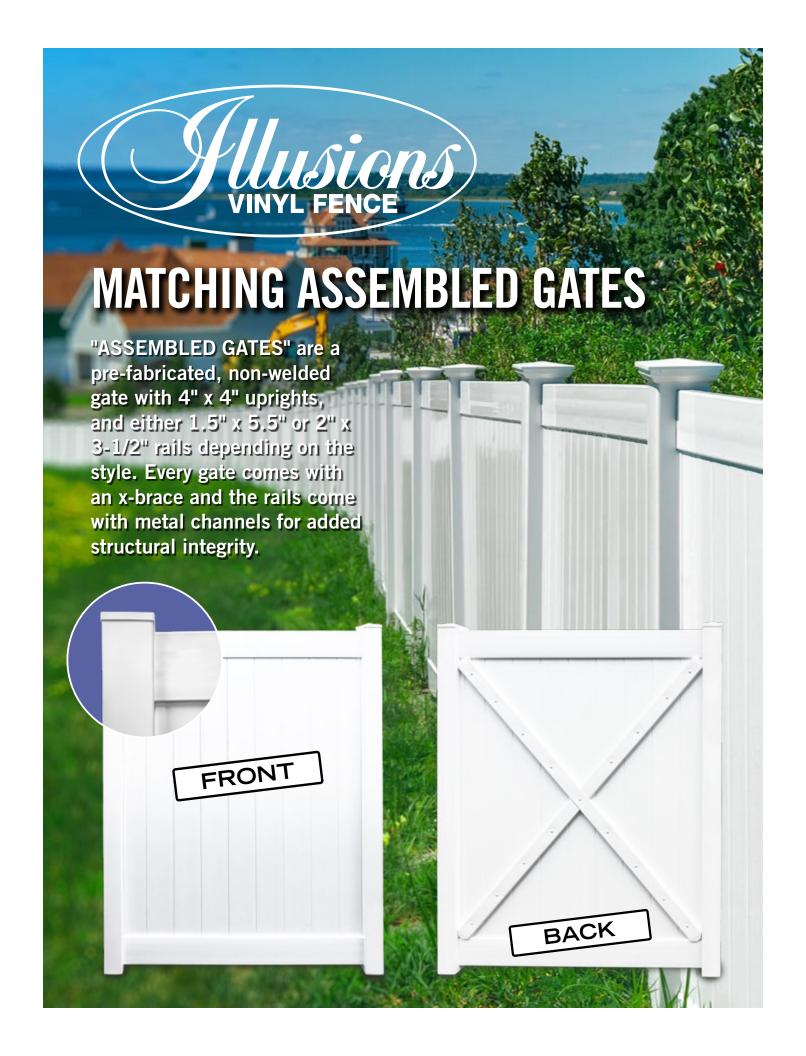

This "picture frame" look perfectly follows the look of the top rail or pickets of the matching fence style.

Whether you choose Illusions Vinyl Fence welded gates or assembled gates, you can expect to enjoy the benefits of durability, security, and customization. The decision ultimately comes down to your specific preferences and requirements.